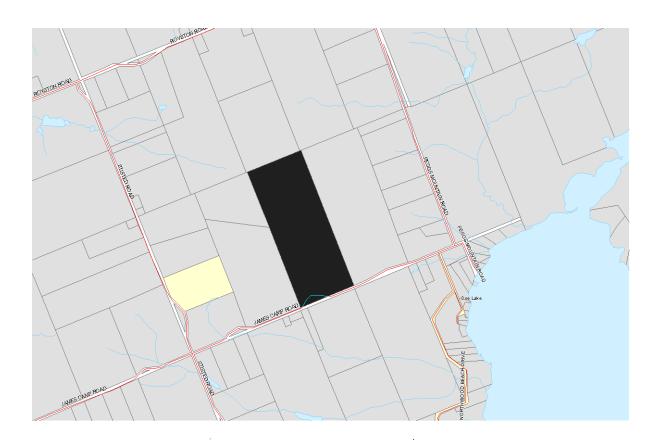

**THE PURPOSE AND EFFECT** of the proposed consents is to create two new lots for residential purposes.

THE SUBJECT LANDS ARE LOCATED in Lot 8, Concession 3 within the Township of Ryerson, as shown on the attached map(s). The Severed parcels will each have an approximate frontage of 100 m. (328.08 ft.) on James Camp Road, an approximate depth of 405 m. (1,328.74 ft.), an approximate area of 4.05 ha. (10 ac.) and are presently vacant. The parcel to be retained will have an approximate frontage of 201 m. (659.45 ft.) on James Camp Road, an approximate depth of 1,005.84 m. (3,300 ft.), an approximate area of 32.3 ha. (79.81 ac.) and is also vacant.

Proposed Severance

Lot 8, Concession 3, Ryerson

(Fuchs)