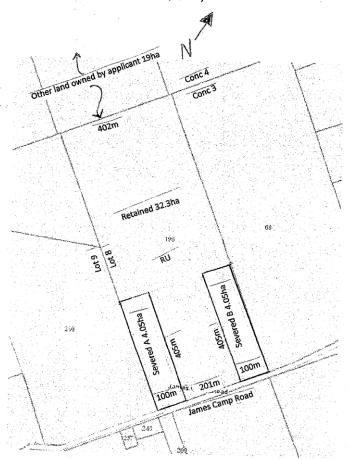

**THE PURPOSE AND EFFECT** of the proposed consents is to create two new lots for residential purposes.

THE SUBJECT LANDS ARE LOCATED in Lot 8, Concession 3 within the Township of Ryerson, as shown on the attached map(s). The Severed parcels will each have an approximate frontage of 100 m. (328.08 ft.) on James Camp Road, an approximate depth of 405 m. (1,328.74 ft.), an approximate area of 4.05 ha. (10 ac.) and are presently vacant. The parcel to be retained will have an approximate frontage of 201 m. (659.45 ft.) on James Camp Road, an approximate depth of 1,005.84 m. (3,300 ft.), an approximate area of 32.3 ha. (79.81 ac.) and is also vacant.

Proposed Severance

Lot 8, Concession 3, Ryerson

(Fuchs)