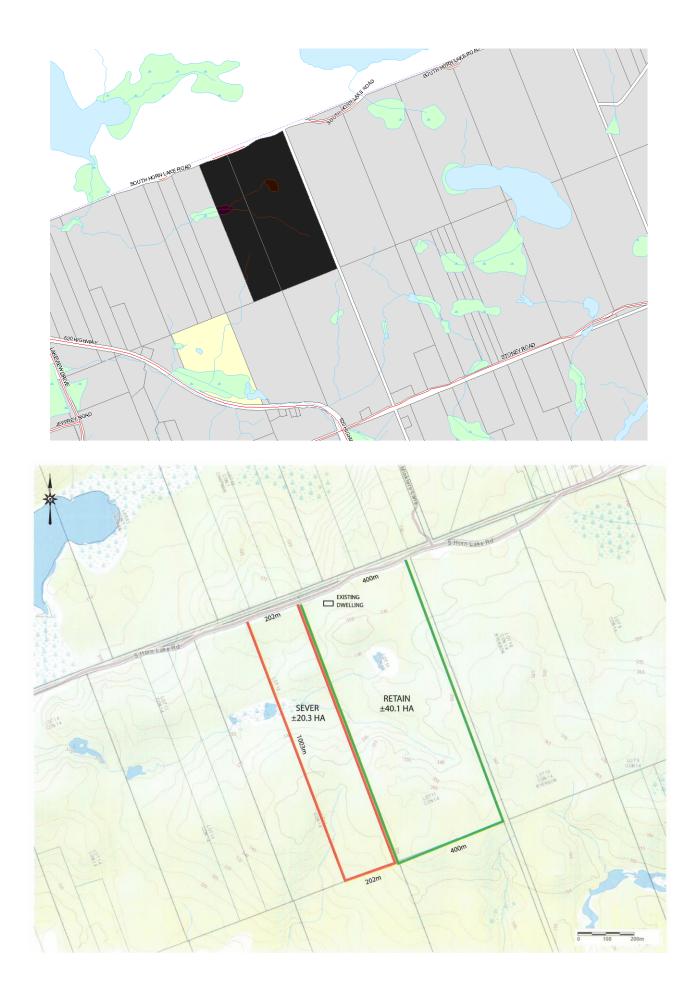

**THE PURPOSE AND EFFECT** of the proposed consent is to create one new lot for residential purposes.

**THE SUBJECT LANDS ARE LOCATED** in Lot 11 & Part of Lot 12, Concession 14, within the Township of Ryerson, as shown on the attached map(s). The parcel to be severed will have an approximate frontage of 202 m. (662.73 ft.) on South Horn Lake Road, an approximate depth of 1,003.3 m. (3,291.67 ft.), an approximate area of 20.3 ha. (50.16 ac.) and is presently vacant. The parcel to be retained will have an approximate frontage of 400 m. (1,312.34 ft.) on South Horn Lake Road, an approximate depth of 1,003.3 m (3,291.67 ft.), an approximate area of 40.1 ha. (99.09 ac.) and has a dwelling and shed located on it.