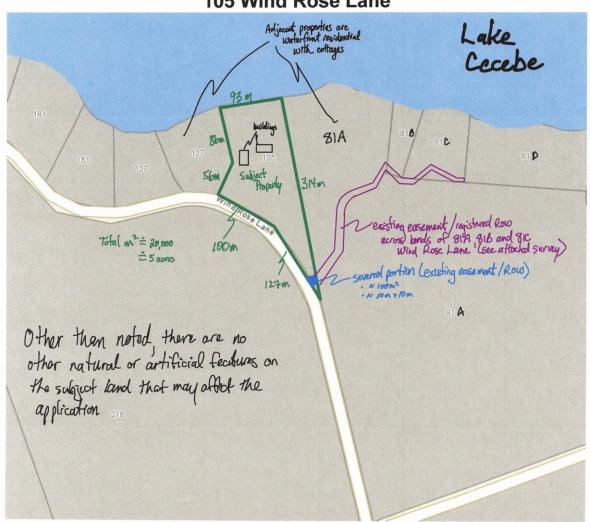

THE PURPOSE AND EFFECT of the proposed consent is to provide an easement/right-of-way for access purposes in favour of lands located in Part Lot 22, Concession 13 (81D Wind Rose Lane).

THE SUBJECT LANDS ARE LOCATED in Part Lot 22, Concession 13, Lot 1, Plan M483, Part 1, 42R-9246 & Part 10, 42R-8549 (105 Wind Rose Lane) within the Township of Ryerson as shown on the attached map(s). The severed parcel (right-of-way) will have an approximate width 10 m. (32.81 ft.), an approximate depth of 10 m. (32.81 ft.), an approximate area of 100 m<sup>2</sup> (1,076.4 ft<sup>2</sup>) and is part of an existing accessway. The parcel to be retained has an approximate frontage of 93 m. (305.12 ft.) on Lake Cecebe, an approximate depth of 305 m. (1,000.66 ft.), an approximate area of 1.97 ha. (4.87 ac.) and has a cottage and outbuildings located on it.

## 105 Wind Rose Lane