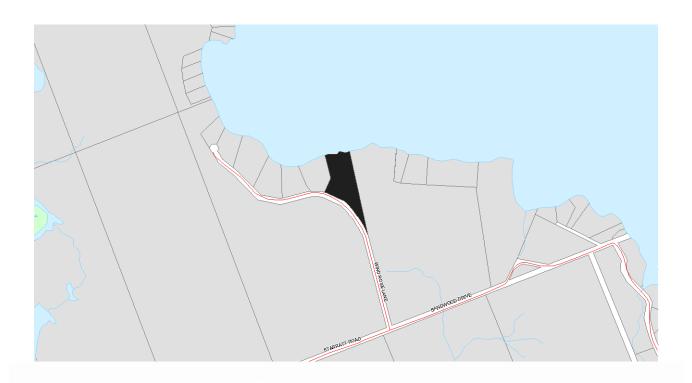

THE PURPOSE AND EFFECT of the proposed consent is to provide an easement/right-of-way for access purposes in favour of lands located in Part Lot 22, Concession 13 (81D Wind Rose Lane).

THE SUBJECT LANDS ARE LOCATED in Part Lot 22, Concession 13, Lot 1, Plan M483, Part 1, 42R-9246 & Part 10, 42R-8549 (105 Wind Rose Lane) within the Township of Ryerson as shown on the attached map(s). The severed parcel (right-of-way) will have an approximate width 10 m. (32.81 ft.), an approximate depth of 10 m. (32.81 ft.), an approximate area of 100 m<sup>2</sup> (1,076.4 ft<sup>2</sup>) and is part of an existing accessway. The parcel to be retained has an approximate frontage of 93 m. (305.12 ft.) on Lake Cecebe, an approximate depth of 305 m. (1,000.66 ft.), an approximate area of 1.97 ha. (4.87 ac.) and has a cottage and outbuildings located on it.