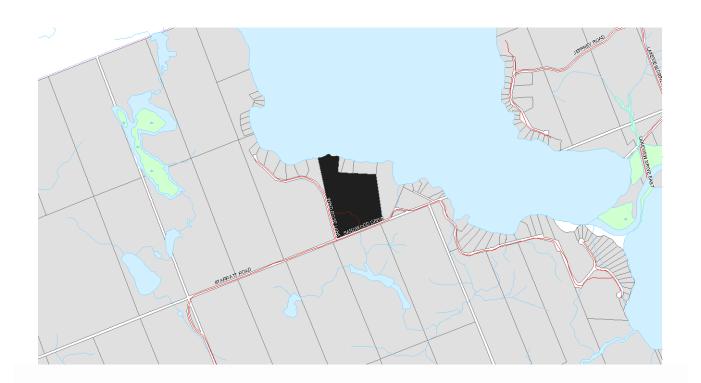

**THE PURPOSE AND EFFECT** of the proposed consent is to provide an easement/right-of-way for access purposes in favour of lands located in Part Lot 22, Concession 13 (81D Wind Rose Lane).

**THE SUBJECT LANDS ARE LOCATED** in Part Lot 22, Concession 13, Part 1, 3, 7, 9 & 11, 42R-8549 (81A Wind Rose Lane) within the Township of Ryerson as shown on the attached map(s). The severed parcel (right-of-way) will have an approximate width 9 m. (29.5 ft.), an approximate length of 541 m. (1,774.9 ft.), an approximate area of 4,645 m² (1.147 ac.) and is part of an existing accessway (Geddes Lane) and woodlot. The parcel to be retained has an approximate frontage of 176 m. (577.42 ft.) on Lake Cecebe, an approximate depth of 645 m. (2,116.14 ft.), an approximate area of 20.5 ha. (50.66 ac.) and has a cottage and outbuildings located on it.

## 81A Wind Rose Lane