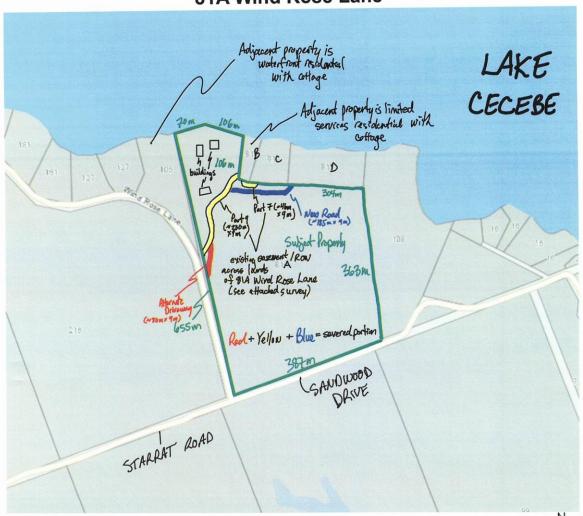

**THE PURPOSE AND EFFECT** of the proposed consent is to provide an easement/right-of-way for access purposes in favour of lands located in Part Lot 22, Concession 13 (81D Wind Rose Lane).

**THE SUBJECT LANDS ARE LOCATED** in Part Lot 22, Concession 13, Part 1, 3, 7, 9 & 11, 42R-8549 (81A Wind Rose Lane) within the Township of Ryerson as shown on the attached map(s). The severed parcel (right-of-way) will have an approximate width 9 m. (29.5 ft.), an approximate length of 541 m. (1,774.9 ft.), an approximate area of 4,645 m² (1.147 ac.) and is part of an existing accessway (Geddes Lane) and woodlot. The parcel to be retained has an approximate frontage of 176 m. (577.42 ft.) on Lake Cecebe, an approximate depth of 645 m. (2,116.14 ft.), an approximate area of 20.5 ha. (50.66 ac.) and has a cottage and outbuildings located on it.

## 81A Wind Rose Lane