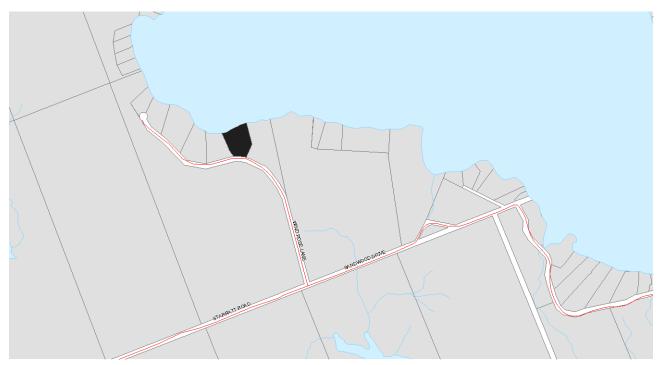

**THE PURPOSE AND EFFECT** of the proposed consent is to provide for one lot addition to the adjacent lands (Lot 1, Plan M-483).

THE SUBJECT LANDS ARE LOCATED in Part Lot 23, Concession 13 (Lot 2, Plan M-483) within the Township of Ryerson as shown on the attached map(s). The severed parcel will have an approximate length of 76.5 m. (250.98 ft.), an approximate area of 216.5 m² (2,330.39 ft²) and has a portion of a garage and retaining wall located on it. The parcel to be retained will have an approximate frontage of 100.7 m. (330.38 ft.) on Lake Cecebe and approximately 49 m (160.76 ft.) frontage on Wind Rose Lane, an approximate depth of 155.7 m. (510.83 ft.), an approximate area of 1 ha. (2.47 ac.) and has a dwelling located on it.