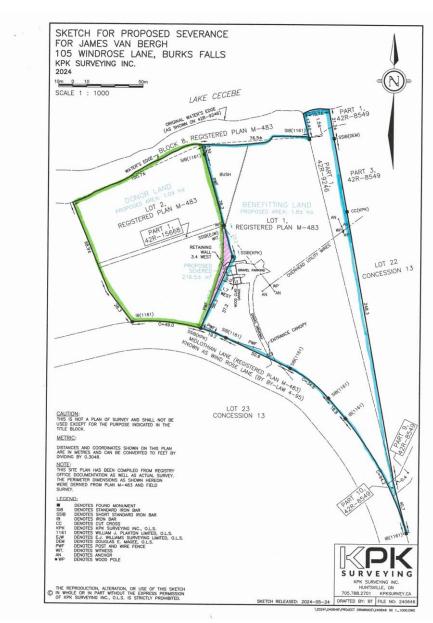

**THE PURPOSE AND EFFECT** of the proposed consent is to provide for one lot addition to the adjacent lands (Lot 1, Plan M-483).

THE SUBJECT LANDS ARE LOCATED in Part Lot 23, Concession 13 (Lot 2, Plan M-483) within the Township of Ryerson as shown on the attached map(s). The severed parcel will have an approximate length of 76.5 m. (250.98 ft.), an approximate area of 216.5 m² (2,330.39 ft²) and has a portion of a garage and retaining wall located on it. The parcel to be retained will have an approximate frontage of 100.7 m. (330.38 ft.) on Lake Cecebe and approximately 49 m (160.76 ft.) frontage on Wind Rose Lane, an approximate depth of 155.7 m. (510.83 ft.), an approximate area of 1 ha. (2.47 ac.) and has a dwelling located on it.