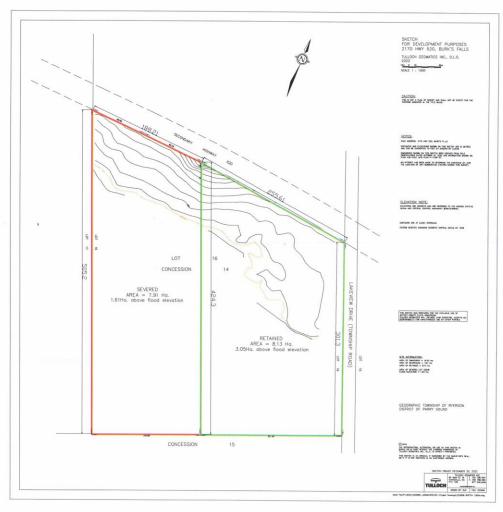

**THE PURPOSE AND EFFECT** of the proposed consent is to create one new lot for residential purposes.

THE SUBJECT LANDS ARE LOCATED in Part Lot 16, Concession 14 within the Township of Ryerson, as shown on the attached map(s). The parcel to be severed will have an approximate frontage of 188.21 m. (617.49 ft.) on Highway 520 W, an approximate depth of 450 m. (1,476.38 ft.), an approximate area of 7.91 ha. (19.55 ac.) and is presently vacant. The parcel to be retained will have an approximate frontage of 255.61 m. (838.62 ft.) on Highway 520 W and 301.3 m. (988.5 ft.) on Lakeview Dr., an approximate depth of 350 m. (1,148.29 ft.), an approximate area of 8.13 ha. (20 ac.) and is also vacant.