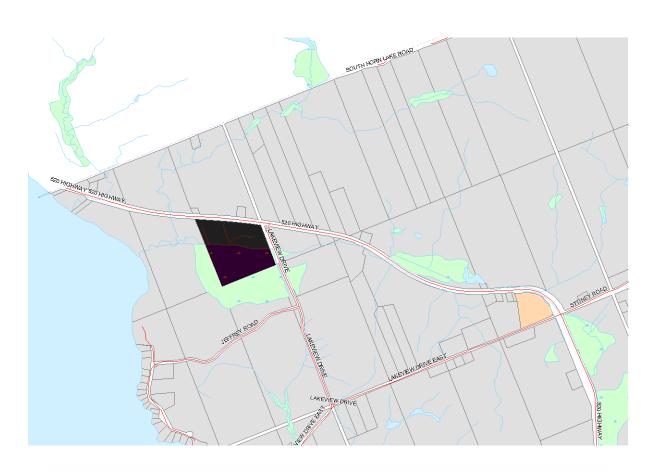

**THE PURPOSE AND EFFECT** of the proposed consent is to create one new lot for residential purposes.

THE SUBJECT LANDS ARE LOCATED in Part Lot 16, Concession 14 within the Township of Ryerson, as shown on the attached map(s). The parcel to be severed will have an approximate frontage of 188.21 m. (617.49 ft.) on Highway 520 W, an approximate depth of 450 m. (1,476.38 ft.), an approximate area of 7.91 ha. (19.55 ac.) and is presently vacant. The parcel to be retained will have an approximate frontage of 255.61 m. (838.62 ft.) on Highway 520 W and 301.3 m. (988.5 ft.) on Lakeview Dr., an approximate depth of 350 m. (1,148.29 ft.), an approximate area of 8.13 ha. (20 ac.) and is also vacant.