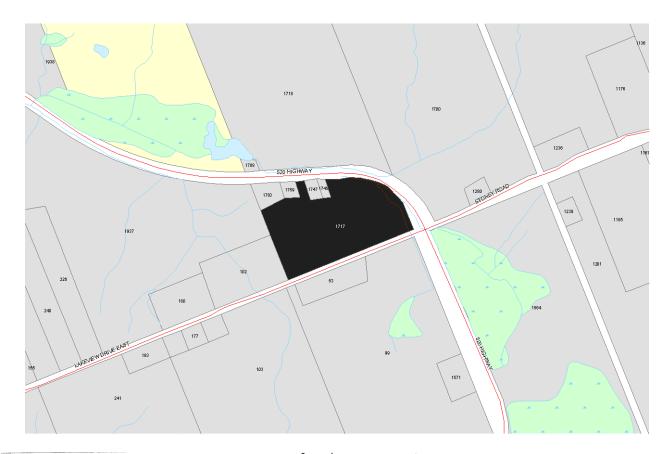

**THE PURPOSE AND EFFECT** of the proposed consent is to create one new lot for residential purposes.

THE SUBJECT LANDS ARE LOCATED in Part of Lot 12, Concession 13, within the Township of Ryerson, as shown on the attached map(s). The parcel to be severed will have an approximate frontage of 221 m. (725 ft.) on Lakeview Drive, an approximate frontage of 28 m. (91.86 ft.) on Hwy. 520, an approximate depth of 178 m. (584 ft.), an approximate area of 4.5 ha. (11.12 ac.) and has a house located on it. The parcel to be retained will have an approximate frontage of 181 m. (594 ft.) on Lakeview Drive, an approximate frontage of 340 m. (1,115.5 ft.) on Hwy 520, an approximate depth of 178 m (584 ft.), an approximate area of 4.5 ha. (11.12 ac.) and has a house located on it.