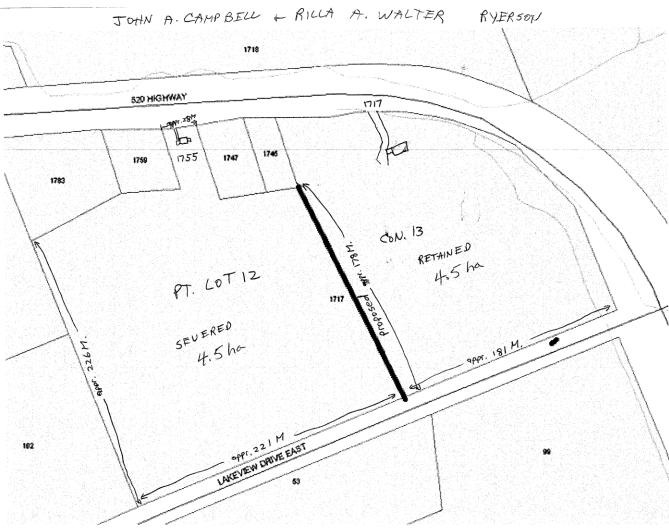

**THE PURPOSE AND EFFECT** of the proposed consent is to create one new lot for residential purposes.

THE SUBJECT LANDS ARE LOCATED in Part of Lot 12, Concession 13, within the Township of Ryerson, as shown on the attached map(s). The parcel to be severed will have an approximate frontage of 221 m. (725 ft.) on Lakeview Drive, an approximate frontage of 28 m. (91.86 ft.) on Hwy. 520, an approximate depth of 178 m. (584 ft.), an approximate area of 4.5 ha. (11.12 ac.) and has a house located on it. The parcel to be retained will have an approximate frontage of 181 m. (594 ft.) on Lakeview Drive, an approximate frontage of 340 m. (1,115.5 ft.) on Hwy 520, an approximate depth of 178 m (584 ft.), an approximate area of 4.5 ha. (11.12 ac.) and has a house located on it.