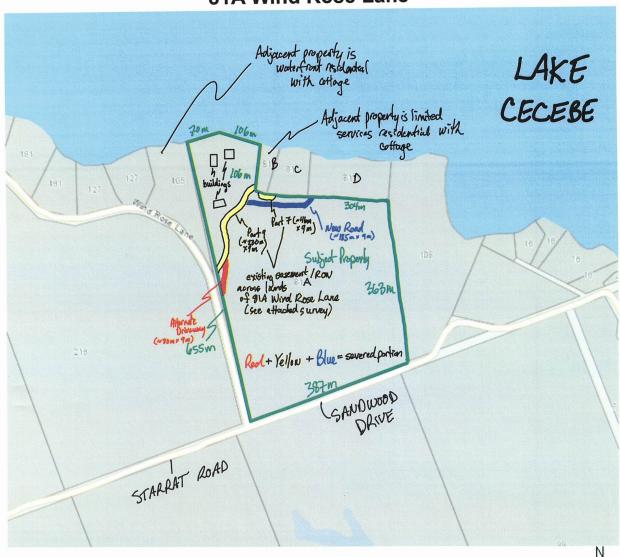

#### Location

The subject lands are in Part Lot 22, Concession 13, in the Township of Ryerson being Lot 1 PlanM483, Part 1, 42R-9246 and Part 10, 42R-8549. The lands are generally located between Lake Cecebe, to the north, and Starrett Road to the south as shown on the key plan on the notice of application. It is municipally known as 105 Wind Rose Lane.

#### Background

Application to legitimize existing access to 81D Wind Rose Lane was received and assigned Planning Board file number B-017/25.

The proposed severed lot (right of way) will consist of about 10m (32.81 feet) frontage on Starrett Road and about 100 sq. m. (1,076 sq. ft.) of lot area. It is presently vacant.

The proposed retained lot will consist of about 93m (305.12 feet) frontage on Lake Cecebe and about 1.97ha (4.87 acres) of lot area. It presently has a cottage and outbuildings on it.

#### Township Official Plan

The subject lands are designated Shoreline.

The proposal does not offend the official plan because this is an existing situation, there are no new lots are being created, it is only 100 sq m. in size and there is an existing agreement (21 years less a day) between the two landowners. In fact, this severance will serve to legitimize in perpetuity the use of this existing access rather than having just an agreement. Access to 81D already uses this road. Others in the area namely 81 B and C Wind Rose Lane already have an existing easement.