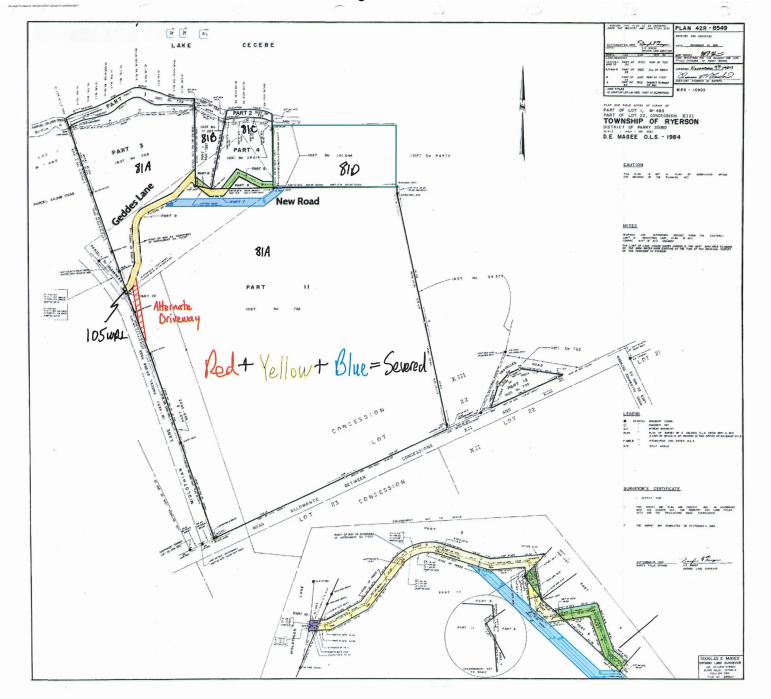

#### Location

The subject lands are in Part Lot 22, Concession 13, in the Township of Ryerson being Lot 1 PlanM483, Part 1, 42R-9246 and Part 10, 42R-8549. The lands are generally located between Lake Cecebe, to the north, and Starrett Road to the south as shown on the key plan on the notice of application. It is municipally known as 105 Wind Rose Lane.

#### Background

Application to legitimize existing access to 81D Wind Rose Lane was received and assigned Planning Board file number B-017/25.

The proposed severed lot (right of way) will consist of about 10m (32.81 feet) frontage on Starrett Road and about 100 sq. m. (1,076 sq. ft.) of lot area. It is presently vacant.

The proposed retained lot will consist of about 93m (305.12 feet) frontage on Lake Cecebe and about 1.97ha (4.87 acres) of lot area. It presently has a cottage and outbuildings on it.

#### Township Official Plan

The subject lands are designated Shoreline.

The proposal does not offend the official plan because this is an existing situation, there are no new lots are being created, it is only 100 sq m. in size and there is an existing agreement (21 years less a day) between the two landowners. In fact, this severance will serve to legitimize in perpetuity the use of this existing access rather than having just an agreement. Access to 81D already uses this road. Others in the area namely 81 B and C Wind Rose Lane already have an existing easement.

Existing easement / right-of-way. Part 10, Lot 22, Concession 13 on Plan 42R9246. The purpose of this application is for 81D Wind Rose Lane to

The owners of 105 Wind Rose Lane and 81D Wind Rose Lane have entered into an Easement Agreement for 21 years less a day with the option

obtain the necessary consent to register the existing easement/right-of-way over 105 Wind Rose Lane in perpetuity.

for 81D Wind Rose Lane to register such easement/right-of-way over 105 Wind Rose Lane in perpetuity.