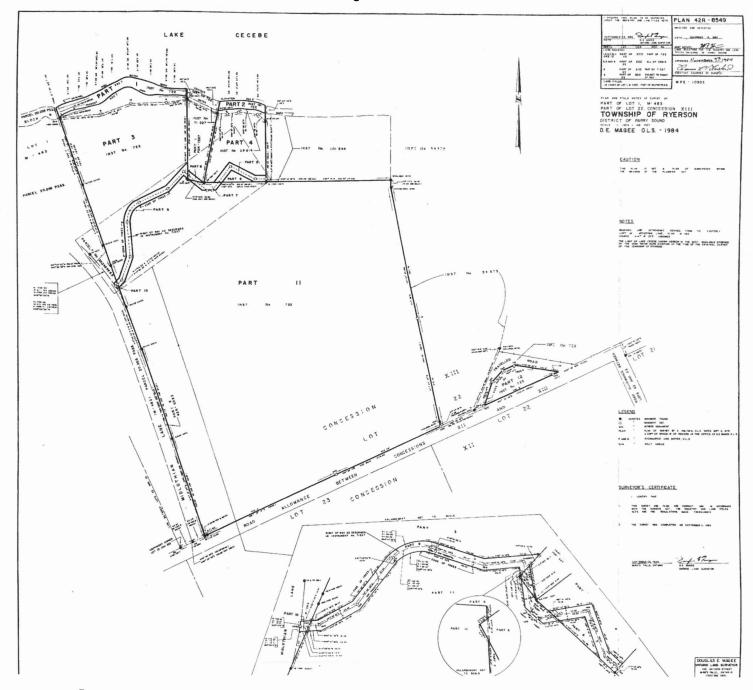

#### Location

The subject lands are in Part Lot 22, Concession 13, in the Township of Ryerson being Lot 1 PlanM483, Part 1, 42R-9246 and Part 10, 42R-8549. The lands are generally located between Lake Cecebe, to the north, and Starrett Road to the south as shown on the key plan on the notice of application. It is municipally known as 105 Wind Rose Lane.

#### Background

Application to legitimize existing access to 81D Wind Rose Lane was received and assigned Planning Board file number B-017/25.

The proposed severed lot (right of way) will consist of about 10m (32.81 feet) frontage on Starrett Road and about 100 sq. m. (1,076 sq. ft.) of lot area. It is presently vacant.

| Name of Owner(s)  James Van Bergh and A                                               | gnieszka Monika Van Berg  | gh                                      |                                | Home Telephor<br>647.457.6667 | No.       | Business Telephone No.           |
|---------------------------------------------------------------------------------------|---------------------------|-----------------------------------------|--------------------------------|-------------------------------|-----------|----------------------------------|
| Acidiress<br>45 Corwin Crescent, Toi                                                  |                           | *************************************** |                                | Postal Code<br>M3H 12         |           | FOX No.                          |
| Name of the person (This may be a person)                                             | n or firm acting on t     | cted about<br>behalf of th              | the application,<br>ne owner.) | If different than             | the own   | ner,                             |
| Name of Confact Pers<br>Michael Staresinic                                            | on/Agent                  |                                         |                                | 905.536.42                    |           | Business Telephone No.           |
| Address<br>637 Sandcherry Drive                                                       |                           | Postal Code<br>L7T 4L9                  |                                | FOX No.                       |           |                                  |
|                                                                                       | ect Land (Comp            | -                                       | licable boxes in               |                               | Former To | writhp                           |
| 2.1 District Parry Sound                                                              |                           | Markdompula                             | rugor kad lownthip             |                               |           |                                  |
| Parry Sound Concession Number(s)                                                      | Lot Number(s) Part Lot 22 | Markdompula                             |                                |                               | LOT       | winship<br>(s)/Black(s)<br>Lot 1 |
| 2.1 District Parry Sound  Concession Number(s) 13  Deference Plan No. 42R9246 42R8549 | Lot Number(s)             | Ryerson<br>2R9246                       | Registered Pian M<br>M483      |                               | Lot       | (s/Block(s)                      |