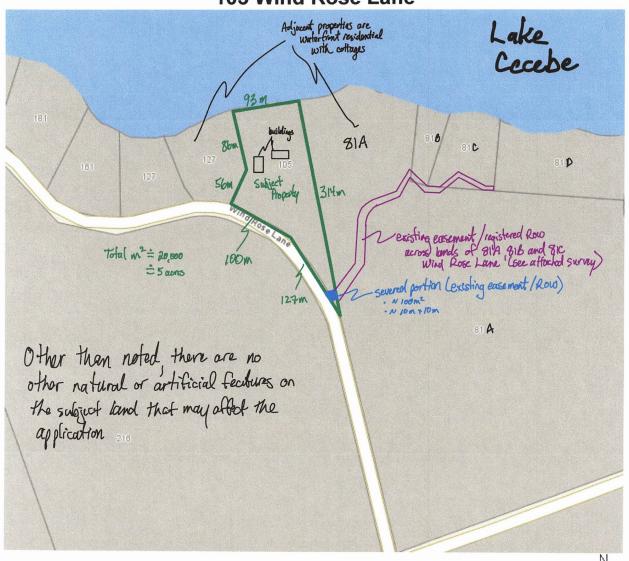

#### Location

The subject lands are in Part Lot 22, Concession 13, in the Township of Ryerson being Lot 1 PlanM483, Part 1, 42R-9246 and Part 10, 42R-8549. The lands are generally located between Lake Cecebe, to the north, and Starrett Road to the south as shown on the key plan on the notice of application. It is municipally known as 105 Wind Rose Lane.

#### Background

Application to legitimize existing access to 81D Wind Rose Lane was received and assigned Planning Board file number B-017/25.

The proposed severed lot (right of way) will consist of about 10m (32.81 feet) frontage on Starrett Road and about 100 sq. m. (1,076 sq. ft.) of lot area. It is presently vacant.

The proposed retained lot will consist of about 93m (305.12 feet) frontage on Lake Cecebe and about 1.97ha (4.87 acres) of lot area. It presently has a cottage and outbuildings on it.

#### Township Official Plan

The subject lands are designated Shoreline.

The proposal does not offend the official plan because this is an existing situation, there are no new lots are being created, it is only 100 sq m. in size and there is an existing agreement (21 years less a day) between the two landowners. In fact, this severance will serve to legitimize in perpetuity the use of this existing access rather than having just an agreement. Access to 81D already uses this road. Others in the area namely 81 B and C Wind Rose Lane already have an existing easement.