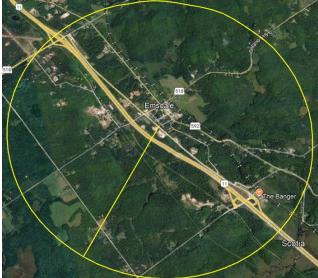

#### Location

The subject lands are in Part Lot 22, Concession 13, in the Township of Ryerson being Lot 1 PlanM483, Part 1, 42R-9246 and Part 10, 42R-8549. The lands are generally located between Lake Cecebe, to the north, and Starrett Road to the south as shown on the key plan on the notice of application. It is municipally known as 105 Wind Rose Lane.

#### Background

Application to legitimize existing access to 81D Wind Rose Lane was received and assigned Planning Board file number B-017/25.

The proposed severed lot (right of way) will consist of about 10m (32.81 feet) frontage on Starrett Road and about 100 sq. m. (1,076 sq. ft.) of lot area. It is presently vacant.

The proposed retained lot will consist of about 93m (305.12 feet) frontage on Lake Cecebe and about 1.97ha (4.87 acres) of lot area. It presently has a cottage and outbuildings on it.