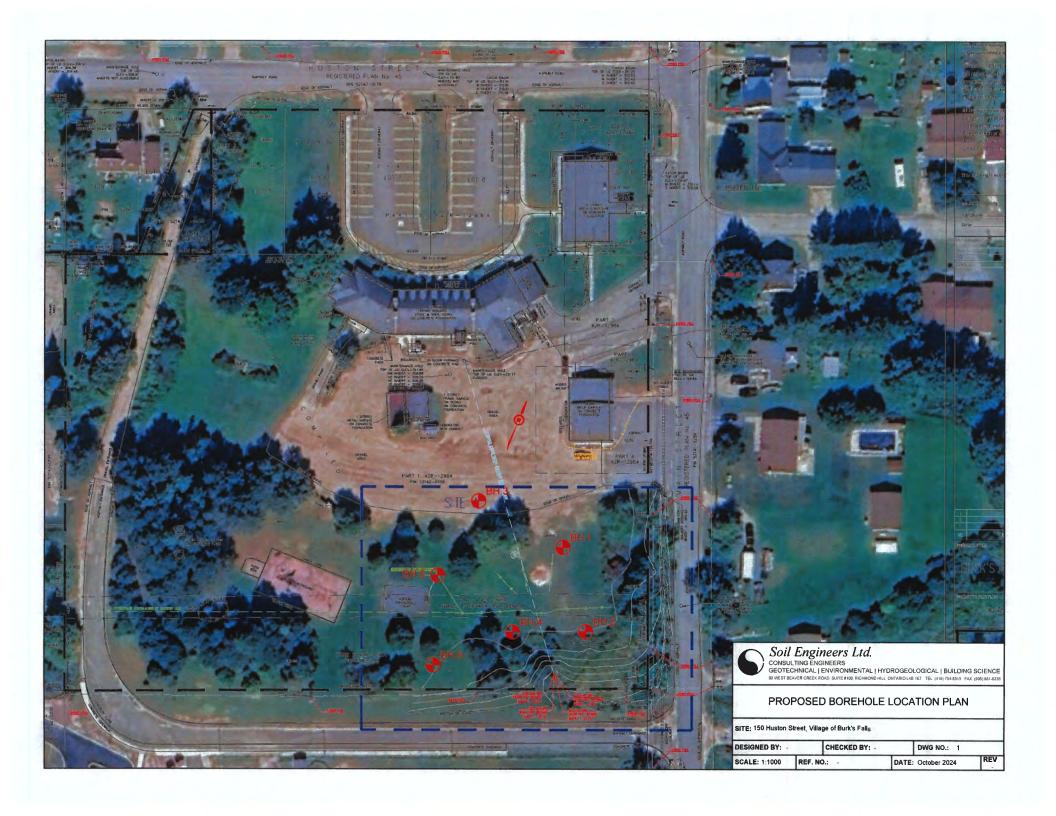

#### **ITEM # ON AGENDA**

(8

That the Councils of the Township of Armour, the Township of Ryerson and the Village of Burk's Falls approve the proposal, from Soil Engineers Ltd., in the amount of \$15,900 plus HST for a geotechnical investigation for a proposed slab-on grade building on Site A at 150 Huston Street, Burk's Falls.